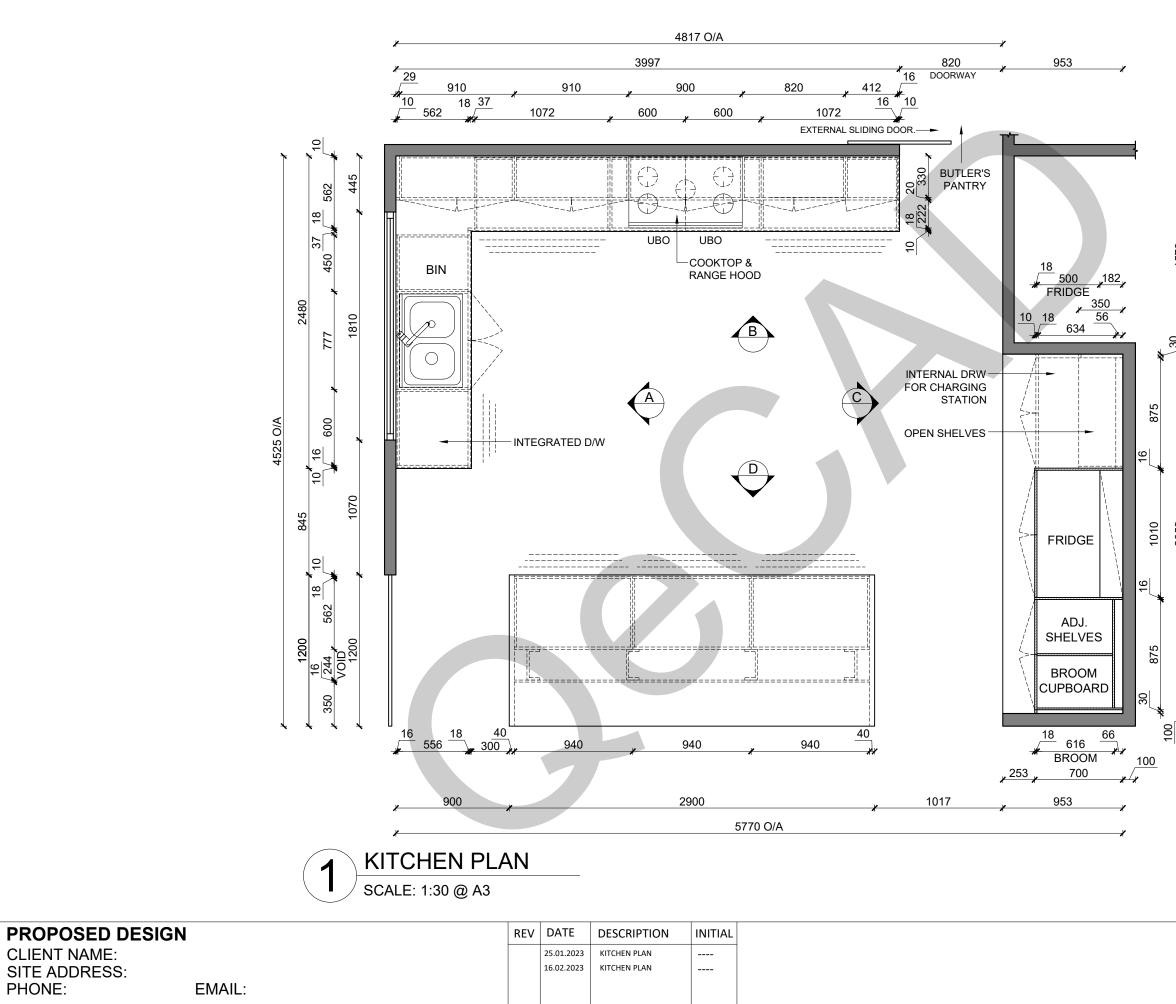

## KITCHEN + BUTLERS FINISHES

- KICKS MATT BLACK LAMINATE BASE CABINET DOORS 16mm POLYTEC PRIME OAK WOOD MATT TALL CABINET + TALL OPEN SHELVES 16mm POLYTEC PRIME OAK WOOD MATT

- WOOD MATT ↓ = TIMBER GRAIN DIRECTION. WALL CABINET DOORS 18mm LAMINATE BLACK ABSOLUTE MATT WALL CABINET OPEN SHELF CABINET 18mm LAMINATE BLACK ABSOLUTE MATT ISLAND SERENITY PANEL 18mm LAMINATE BLACK ABSOLUTE
- MATT
- HANDLES 20/30mm FINGER PULL BENCHTOP 20/40mm STONE AMBASADOR PEARL WHITE HARDWARE - HETTICH INNOTECH SOFT CLOSE DRAWERS + SOFT CLOSE HINGES