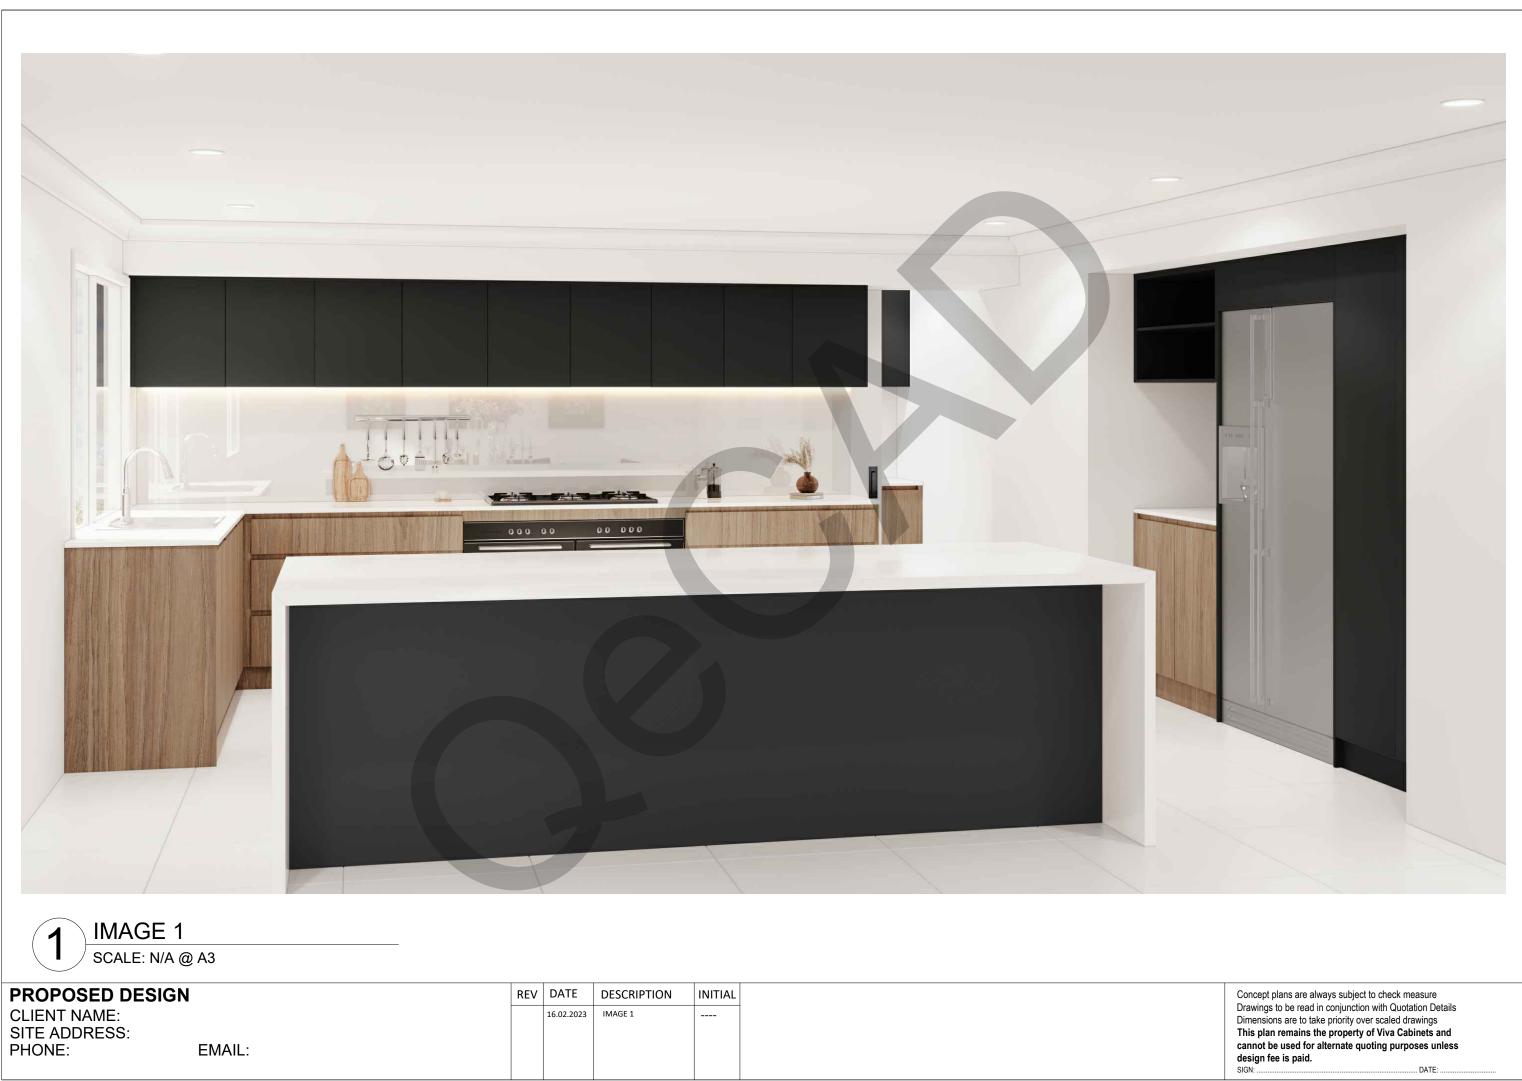

## KITCHEN + BUTLERS FINISHES

- KICKS MATT BLACK LAMINATE BASE CABINET DOORS 16mm POLYTEC PRIME OAK WOOD MATT TALL CABINET + TALL OPEN SHELVES 16mm POLYTEC PRIME OAK WOOD MATT

- WOOD MATT ↓ = TIMBER GRAIN DIRECTION. WALL CABINET DOORS 18mm LAMINATE BLACK ABSOLUTE MATT WALL CABINET OPEN SHELF CABINET 18mm LAMINATE BLACK ABSOLUTE MATT ISLAND SERENITY PANEL 18mm LAMINATE BLACK ABSOLUTE
- MATT
- HANDLES 20/30mm FINGER PULL BENCHTOP 20/40mm STONE AMBASADOR PEARL WHITE HARDWARE - HETTICH INNOTECH SOFT CLOSE DRAWERS + SOFT CLOSE HINGES

... DATE: ...

| PROPOSED DESIGN                         |        | REV | / DATE     | DESCRIPTION | INITIAL |
|-----------------------------------------|--------|-----|------------|-------------|---------|
| CLIENT NAME:<br>SITE ADDRESS:<br>PHONE: | EMAIL: |     | 16.02.2023 | IMAGE 1     |         |