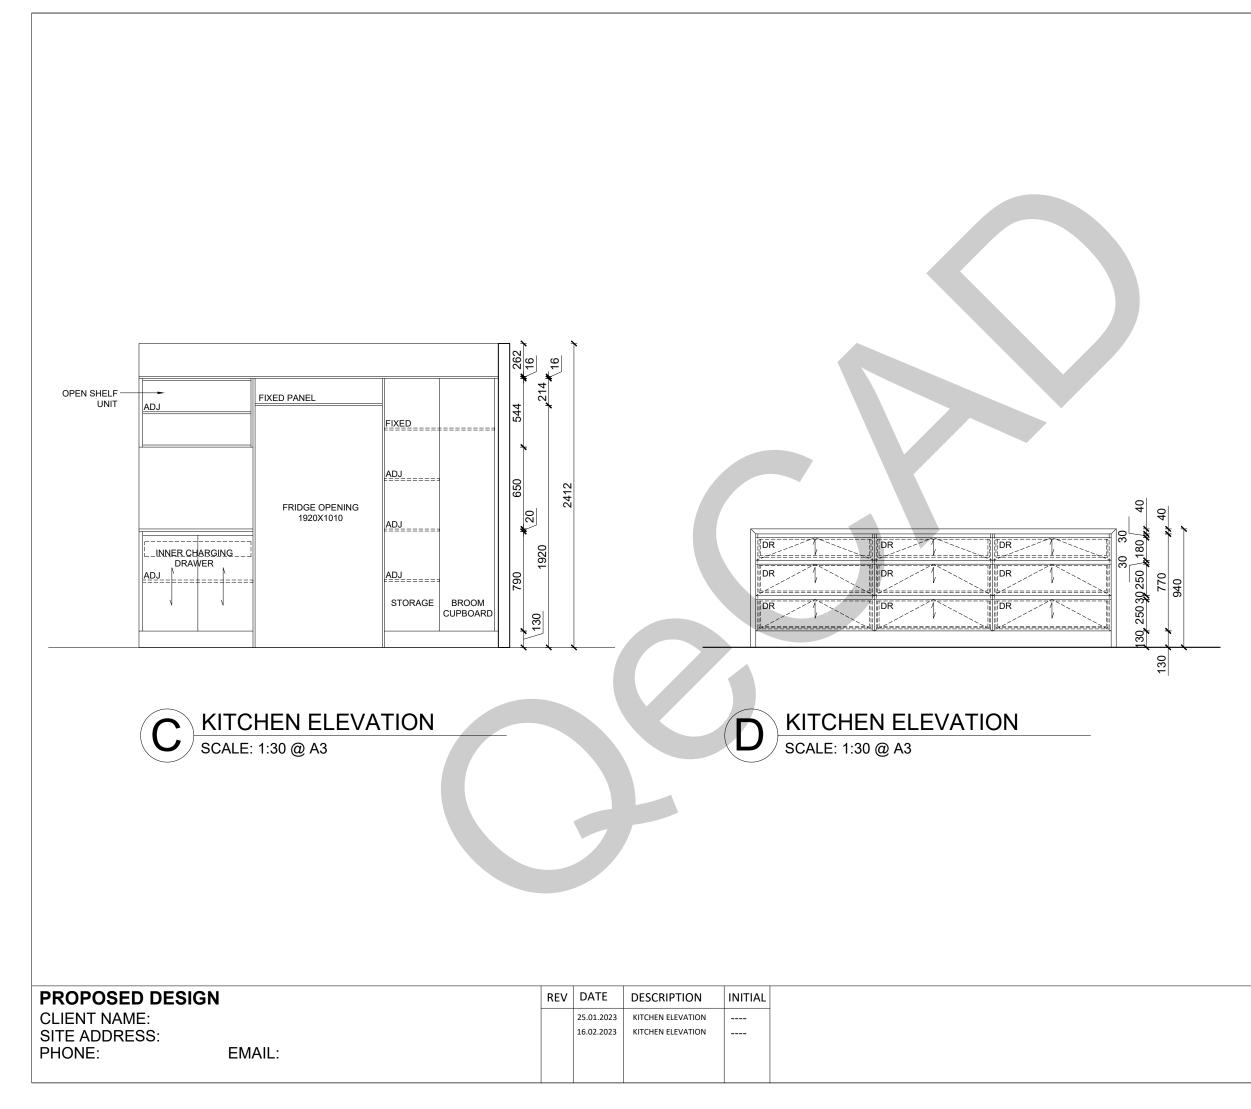

## KITCHEN + BUTLERS FINISHES

- KICKS MATT BLACK LAMINATE BASE CABINET DOORS 16mm POLYTEC PRIME OAK WOOD MATT TALL CABINET + TALL OPEN SHELVES 16mm POLYTEC PRIME OAK WOOD MATT

- WOOD MATT ↓ = TIMBER GRAIN DIRECTION. WALL CABINET DOORS 18mm LAMINATE BLACK ABSOLUTE MATT WALL CABINET OPEN SHELF CABINET 18mm LAMINATE BLACK ABSOLUTE MATT ISLAND SERENITY PANEL 18mm LAMINATE BLACK ABSOLUTE
- MATT
- HANDLES 20/30mm FINGER PULL BENCHTOP 20/40mm STONE AMBASADOR PEARL WHITE HARDWARE - HETTICH INNOTECH SOFT CLOSE DRAWERS + SOFT CLOSE HINGES