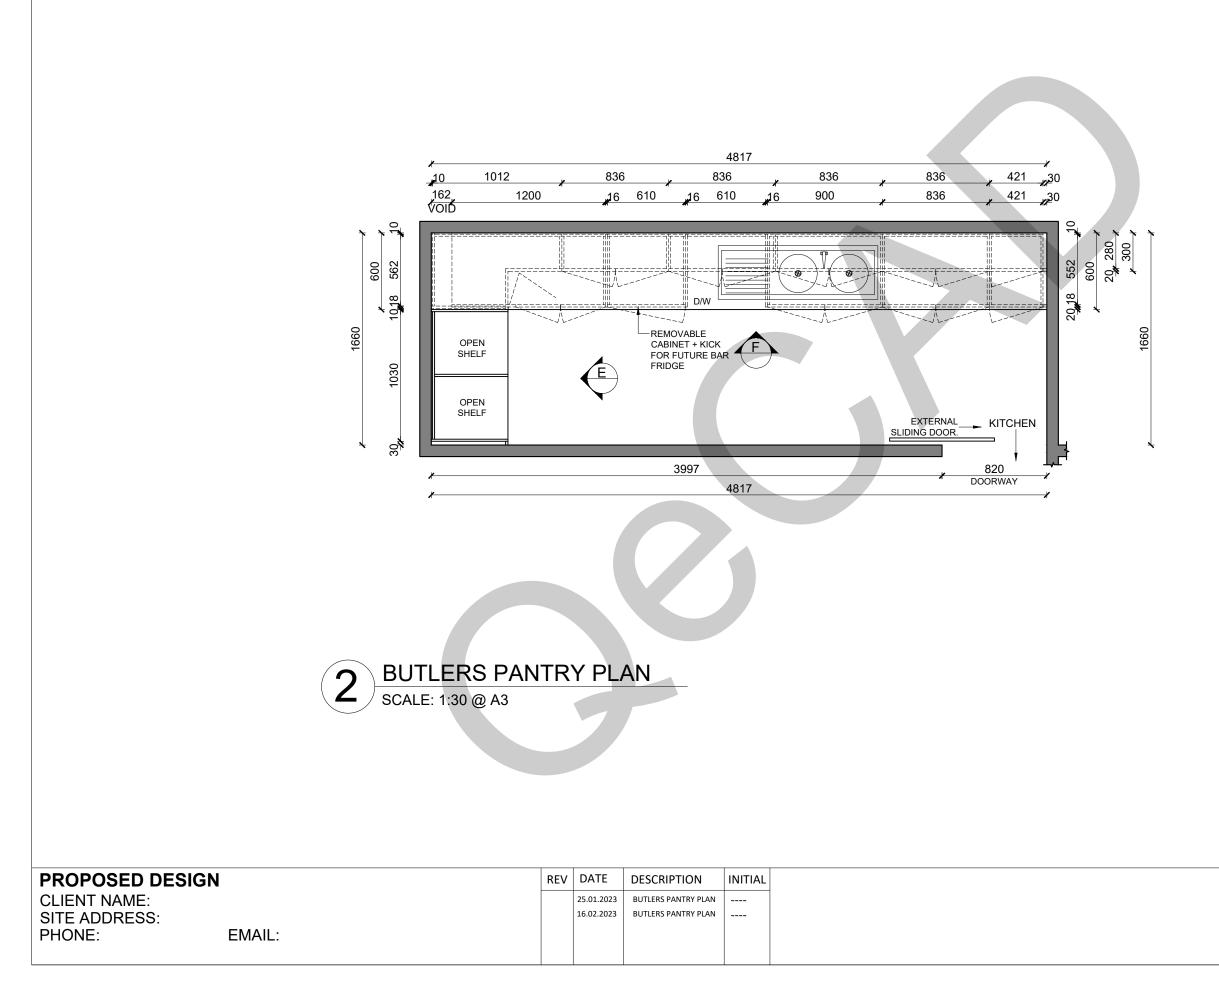

## KITCHEN + BUTLERS FINISHES

- KICKS MATT BLACK LAMINATE BASE CABINET DOORS 16mm POLYTEC PRIME OAK WOOD MATT TALL CABINET + TALL OPEN SHELVES 16mm POLYTEC PRIME OAK WOOD MATT

- WOOD MATT ↓ = TIMBER GRAIN DIRECTION. WALL CABINET DOORS 18mm LAMINATE BLACK ABSOLUTE MATT WALL CABINET OPEN SHELF CABINET 18mm LAMINATE BLACK ABSOLUTE MATT ISLAND SERENITY PANEL 18mm LAMINATE BLACK ABSOLUTE
- MATT
- HANDLES 20/30mm FINGER PULL BENCHTOP 20/40mm STONE AMBASADOR PEARL WHITE HARDWARE - HETTICH INNOTECH SOFT CLOSE DRAWERS + SOFT CLOSE HINGES