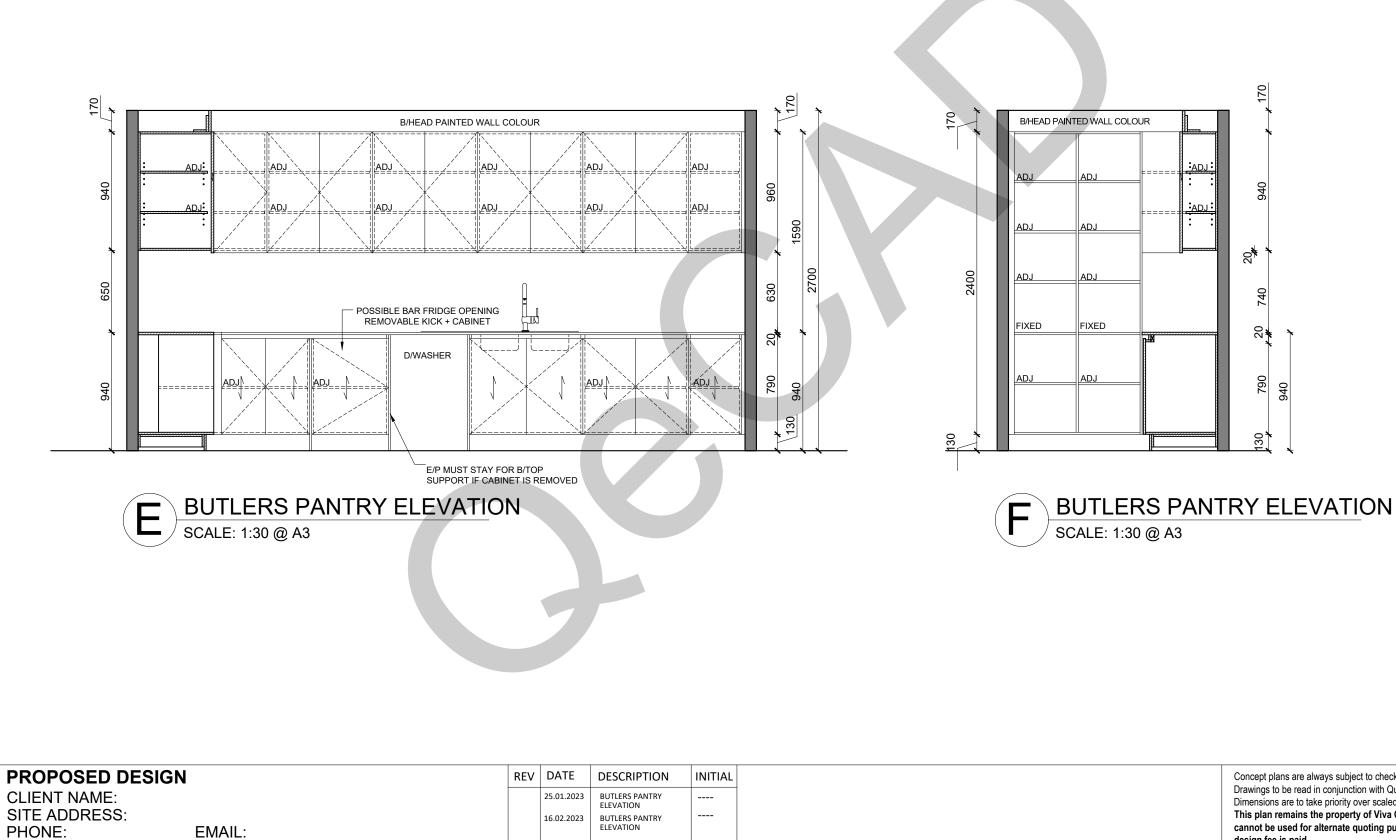

## KITCHEN + BUTLERS FINISHES

- KICKS MATT BLACK LAMINATE BASE CABINET DOORS 16mm POLYTEC PRIME OAK WOOD MATT TALL CABINET + TALL OPEN SHELVES 16mm POLYTEC PRIME OAK WOOD MATT

- WOOD MATT ↓ = TIMBER GRAIN DIRECTION. WALL CABINET DOORS 18mm LAMINATE BLACK ABSOLUTE MATT WALL CABINET OPEN SHELF CABINET 18mm LAMINATE BLACK ABSOLUTE MATT ISLAND SERENITY PANEL 18mm LAMINATE BLACK ABSOLUTE
- MATT
- HANDLES 20/30mm FINGER PULL BENCHTOP 20/40mm STONE AMBASADOR PEARL WHITE HARDWARE - HETTICH INNOTECH SOFT CLOSE DRAWERS + SOFT CLOSE HINGES