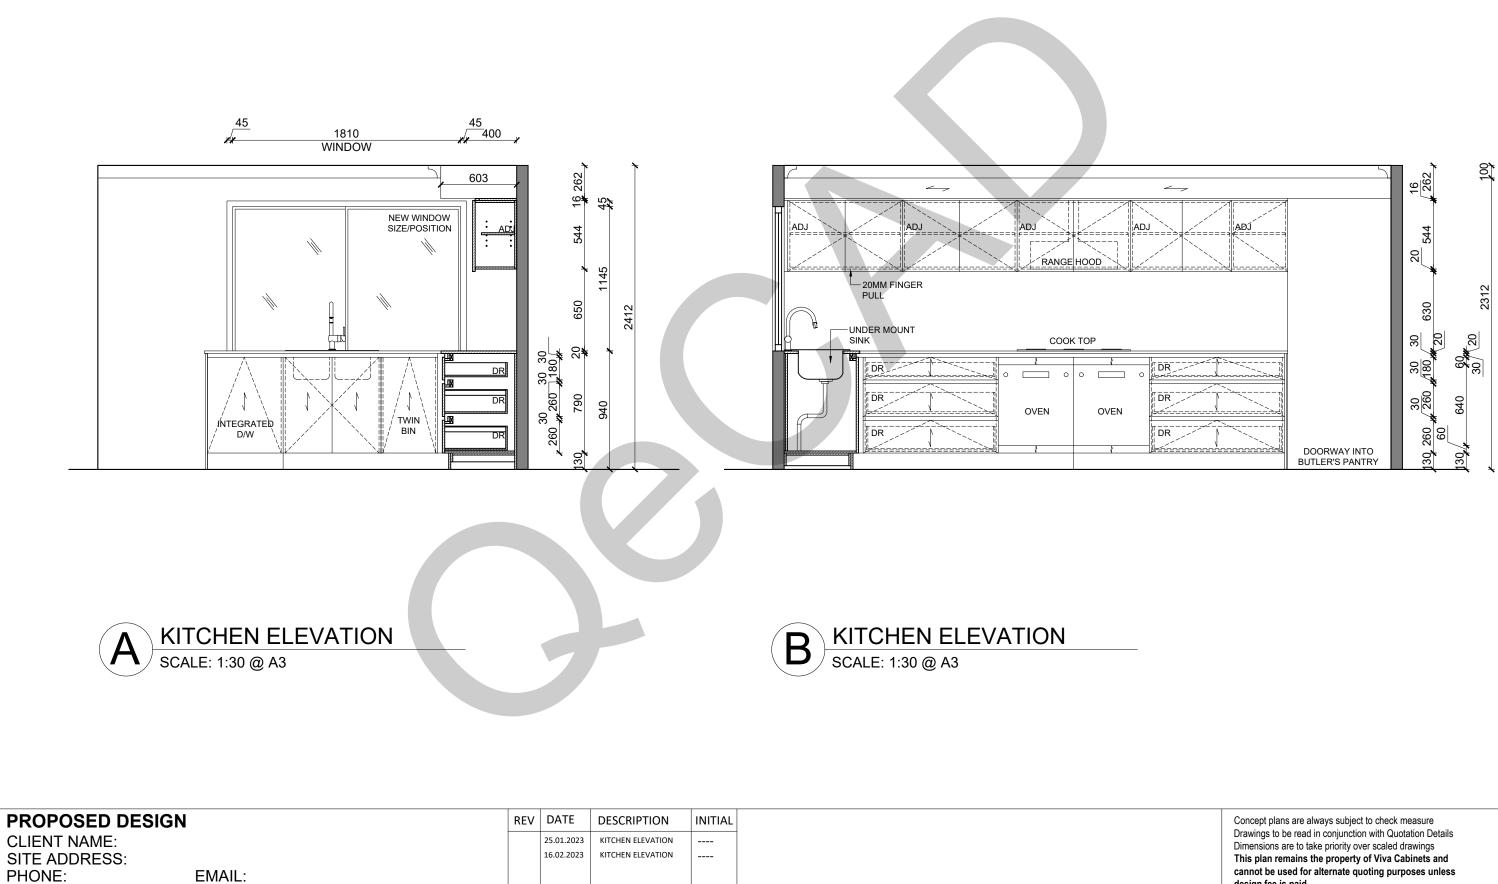

## KITCHEN + BUTLERS FINISHES

- KICKS MATT BLACK LAMINATE BASE CABINET DOORS 16mm POLYTEC PRIME OAK WOOD MATT TALL CABINET + TALL OPEN SHELVES 16mm POLYTEC PRIME OAK WOOD MATT

- WOOD MATT ↓ = TIMBER GRAIN DIRECTION. WALL CABINET DOORS 18mm LAMINATE BLACK ABSOLUTE MATT WALL CABINET OPEN SHELF CABINET 18mm LAMINATE BLACK ABSOLUTE MATT ISLAND SERENITY PANEL 18mm LAMINATE BLACK ABSOLUTE
- MATT
- HANDLES 20/30mm FINGER PULL BENCHTOP 20/40mm STONE AMBASADOR PEARL WHITE HARDWARE - HETTICH INNOTECH SOFT CLOSE DRAWERS + SOFT CLOSE HINGES